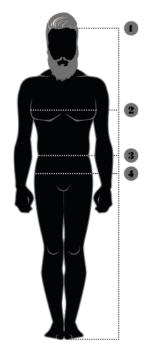

# Clothing

| EUR | Height (1) | Chest (2) | Waist (3) | Hip (4) |
|-----|------------|-----------|-----------|---------|
| S   | 178        | 94        | 82        | 97      |
| M   | 182        | 99        | 87        | 102     |
| L   | 186        | 104       | 92        | 107     |
| XL  | 190        | 110       | 98        | 113     |
| 2XL | 194        | 116       | 104       | 119     |
| 3XL | 194        | 122       | 110       | 125     |
| 4XL | 194        | 130       | 118       | 131     |
| 5XL | 194        | 138       | 126       | 137     |

All measurements are in centimeters.