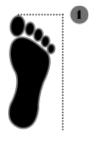

## **Shoes**

| EUR | CM (1) | UK size | US size |
|-----|--------|---------|---------|
| 40  | 25.5   | 6.5     | 7.5     |
| 41  | 26.5   | 7.5     | 8.5     |
| 42  | 27     | 8       | 9       |
| 43  | 28     | 9       | 10      |
| 44  | 28.5   | 9.5     | 10.5    |
| 45  | 29.5   | 10.5    | 11.5    |
| 46  | 30     | 11      | 12      |
| 47  | 31     | 12      | 13      |
| 48  | 31.5   | 12.5    | 13.5    |

All measurements are guidelines only and may vary between the styles.