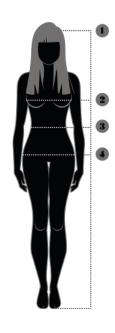

# Clothing

| EUR | Height (1) | Chest (2) | Waist (3) | Hip (4) |
|-----|------------|-----------|-----------|---------|
| XS  | 167        | 84        | 68        | 92      |
| S   | 170        | 88        | 72        | 96      |
| М   | 173        | 92        | 76        | 100     |
| L   | 176        | 96        | 80        | 104     |
| XL  | 179        | 101       | 85        | 109     |
| 2XL | 182        | 107       | 91        | 115     |
| 3XL | 182        | 113       | 97        | 121     |

All measurements are in centimeters.