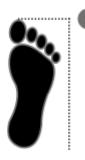

#### **Footwear**

| EUR | CM (1) | UK  | US  |
|-----|--------|-----|-----|
| 36  | 22.5   | 3.5 | 5   |
| 37  | 23     | 4   | 5.5 |
| 38  | 24     | 5   | 6.5 |
| 39  | 25     | 6   | 7.5 |
| 40  | 25.5   | 6.5 | 8   |
| 41  | 26.5   | 7.5 | 9   |
| 42  | 27     | 8   | 9.5 |

Measurements are guidelines only and may vary between the models.